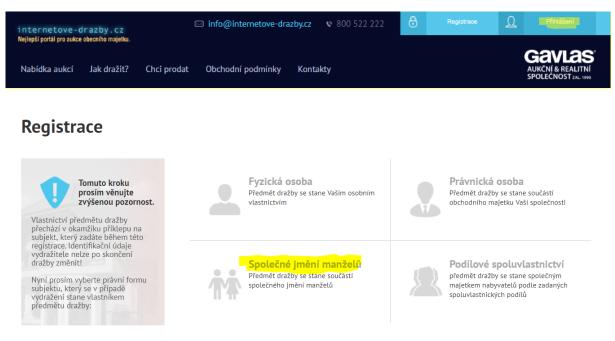

- On the internet, go to <u>www.internetove-drazby.cz</u>
- In the top right corner there is a button **"REGISTRACE".** Click on it. You will be presented with a page where you can select one of the options:
  - "fyzická osoba" click if you want to buy the land yourself
  - "manželé či partneři" click if you want to buy the apartment with someone together, usually spouses, unmarried couples, friends, partners - but always only 2 people
  - "podílové spoluvlastnictví" always only 3 or more persons
  - "právnická osoba" Click if you want to buy the apartment as a legal person
- After clicking on the selected option, you will see the relevant form. Think of, fill in, and remember your User Name and Password. Repeat the password again to check its accuracy.
- Fill in all the boxes carefully. Fields marked with an asterisk are mandatory. (This information, including the birth number, is required for the purchase contract.)
- Check Consent to General Terms and Conditions and click on the button "Uložit a pokračovat". (If you can't click on it, it means you haven't filled in all the fields.) You will be presented with a page to check your details, click on "Potvrzuji, že registrační údaje jsou zadané správně" and click on the button "Pokračovat".
- An email has been sent to the email address you entered when you registered. Open it, click on "dokončit registraci" and it is done.

### Registrace manželů